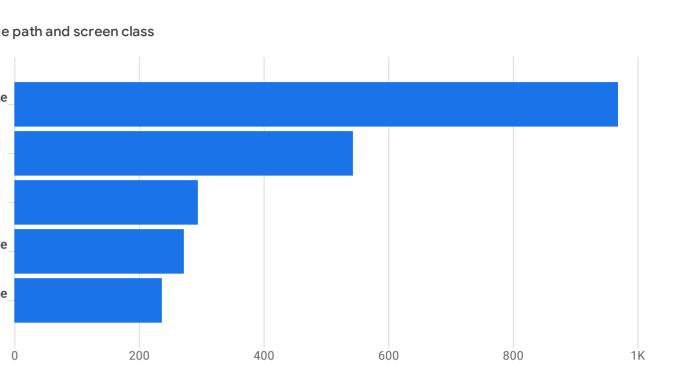

|                                                                          | S (Add comparison +)                                                                                                                                                                                                                                                                                                                                                                                                                                                                                                                                                                                                                                                                                                                                                                                                                                                                                                                                                                                                                                                                                                                                                                                                                                                                                                                                                                                                                                                                                                                                                                                                                        |                                                                                                                                                |                                                                                                                                                                                                                                                    |                              |
|--------------------------------------------------------------------------|---------------------------------------------------------------------------------------------------------------------------------------------------------------------------------------------------------------------------------------------------------------------------------------------------------------------------------------------------------------------------------------------------------------------------------------------------------------------------------------------------------------------------------------------------------------------------------------------------------------------------------------------------------------------------------------------------------------------------------------------------------------------------------------------------------------------------------------------------------------------------------------------------------------------------------------------------------------------------------------------------------------------------------------------------------------------------------------------------------------------------------------------------------------------------------------------------------------------------------------------------------------------------------------------------------------------------------------------------------------------------------------------------------------------------------------------------------------------------------------------------------------------------------------------------------------------------------------------------------------------------------------------|------------------------------------------------------------------------------------------------------------------------------------------------|----------------------------------------------------------------------------------------------------------------------------------------------------------------------------------------------------------------------------------------------------|------------------------------|
|                                                                          | and screens: Page path and screen class ⊘ 🔹                                                                                                                                                                                                                                                                                                                                                                                                                                                                                                                                                                                                                                                                                                                                                                                                                                                                                                                                                                                                                                                                                                                                                                                                                                                                                                                                                                                                                                                                                                                                                                                                 |                                                                                                                                                |                                                                                                                                                                                                                                                    |                              |
| Views                                                                    | by Page path and screen class over time                                                                                                                                                                                                                                                                                                                                                                                                                                                                                                                                                                                                                                                                                                                                                                                                                                                                                                                                                                                                                                                                                                                                                                                                                                                                                                                                                                                                                                                                                                                                                                                                     |                                                                                                                                                |                                                                                                                                                                                                                                                    | Viev                         |
|                                                                          |                                                                                                                                                                                                                                                                                                                                                                                                                                                                                                                                                                                                                                                                                                                                                                                                                                                                                                                                                                                                                                                                                                                                                                                                                                                                                                                                                                                                                                                                                                                                                                                                                                             |                                                                                                                                                | 120                                                                                                                                                                                                                                                |                              |
|                                                                          |                                                                                                                                                                                                                                                                                                                                                                                                                                                                                                                                                                                                                                                                                                                                                                                                                                                                                                                                                                                                                                                                                                                                                                                                                                                                                                                                                                                                                                                                                                                                                                                                                                             |                                                                                                                                                | 100                                                                                                                                                                                                                                                | /cou<br>moci                 |
|                                                                          |                                                                                                                                                                                                                                                                                                                                                                                                                                                                                                                                                                                                                                                                                                                                                                                                                                                                                                                                                                                                                                                                                                                                                                                                                                                                                                                                                                                                                                                                                                                                                                                                                                             |                                                                                                                                                |                                                                                                                                                                                                                                                    | /cou                         |
|                                                                          |                                                                                                                                                                                                                                                                                                                                                                                                                                                                                                                                                                                                                                                                                                                                                                                                                                                                                                                                                                                                                                                                                                                                                                                                                                                                                                                                                                                                                                                                                                                                                                                                                                             |                                                                                                                                                | 80                                                                                                                                                                                                                                                 | emoo<br>/cou                 |
|                                                                          | Λ                                                                                                                                                                                                                                                                                                                                                                                                                                                                                                                                                                                                                                                                                                                                                                                                                                                                                                                                                                                                                                                                                                                                                                                                                                                                                                                                                                                                                                                                                                                                                                                                                                           |                                                                                                                                                | 60                                                                                                                                                                                                                                                 | emo                          |
|                                                                          |                                                                                                                                                                                                                                                                                                                                                                                                                                                                                                                                                                                                                                                                                                                                                                                                                                                                                                                                                                                                                                                                                                                                                                                                                                                                                                                                                                                                                                                                                                                                                                                                                                             |                                                                                                                                                | 40                                                                                                                                                                                                                                                 | /cou<br>moci<br>/cou<br>moci |
| 04<br>Fe                                                                 | 11 18 25 03 10 17 24 31 07 1<br>Mar Apr<br>uncil_and_democracy/council_information/jsna/jsna.aspx • /council_and_democracy/council_information/jsna/overviews-of-health                                                                                                                                                                                                                                                                                                                                                                                                                                                                                                                                                                                                                                                                                                                                                                                                                                                                                                                                                                                                                                                                                                                                                                                                                                                                                                                                                                                                                                                                     | 4 21<br>-and-wellbeing.aspx                                                                                                                    | 28<br>• /cou 〈 〉                                                                                                                                                                                                                                   |                              |
| Q :                                                                      | Page path and screen class 👻                                                                                                                                                                                                                                                                                                                                                                                                                                                                                                                                                                                                                                                                                                                                                                                                                                                                                                                                                                                                                                                                                                                                                                                                                                                                                                                                                                                                                                                                                                                                                                                                                | ↓ Views                                                                                                                                        | Users                                                                                                                                                                                                                                              | Vie                          |
|                                                                          |                                                                                                                                                                                                                                                                                                                                                                                                                                                                                                                                                                                                                                                                                                                                                                                                                                                                                                                                                                                                                                                                                                                                                                                                                                                                                                                                                                                                                                                                                                                                                                                                                                             |                                                                                                                                                |                                                                                                                                                                                                                                                    |                              |
|                                                                          |                                                                                                                                                                                                                                                                                                                                                                                                                                                                                                                                                                                                                                                                                                                                                                                                                                                                                                                                                                                                                                                                                                                                                                                                                                                                                                                                                                                                                                                                                                                                                                                                                                             |                                                                                                                                                |                                                                                                                                                                                                                                                    |                              |
|                                                                          |                                                                                                                                                                                                                                                                                                                                                                                                                                                                                                                                                                                                                                                                                                                                                                                                                                                                                                                                                                                                                                                                                                                                                                                                                                                                                                                                                                                                                                                                                                                                                                                                                                             | <b>3,899</b><br>100% of total                                                                                                                  | <b>2,362</b><br>100% of total                                                                                                                                                                                                                      |                              |
| 1                                                                        | /council_and_democracy/council_information/jsna/jsna.aspx                                                                                                                                                                                                                                                                                                                                                                                                                                                                                                                                                                                                                                                                                                                                                                                                                                                                                                                                                                                                                                                                                                                                                                                                                                                                                                                                                                                                                                                                                                                                                                                   |                                                                                                                                                |                                                                                                                                                                                                                                                    |                              |
| 1                                                                        | /council_and_democracy/council_information/jsna/jsna.aspx<br>/council_and_democracy/council_information/jsna/overviews-of-health-and-wellbeing.aspx                                                                                                                                                                                                                                                                                                                                                                                                                                                                                                                                                                                                                                                                                                                                                                                                                                                                                                                                                                                                                                                                                                                                                                                                                                                                                                                                                                                                                                                                                         | 100% of total                                                                                                                                  | 100% of total                                                                                                                                                                                                                                      |                              |
| -                                                                        |                                                                                                                                                                                                                                                                                                                                                                                                                                                                                                                                                                                                                                                                                                                                                                                                                                                                                                                                                                                                                                                                                                                                                                                                                                                                                                                                                                                                                                                                                                                                                                                                                                             | 100% of total                                                                                                                                  | 100% of total<br><b>796</b>                                                                                                                                                                                                                        |                              |
| 2                                                                        | /council_and_democracy/council_information/jsna/overviews-of-health-and-wellbeing.aspx                                                                                                                                                                                                                                                                                                                                                                                                                                                                                                                                                                                                                                                                                                                                                                                                                                                                                                                                                                                                                                                                                                                                                                                                                                                                                                                                                                                                                                                                                                                                                      | 100% of total<br>968<br>543                                                                                                                    | 100% of total<br>796<br>460                                                                                                                                                                                                                        |                              |
| 2                                                                        | /council_and_democracy/council_information/jsna/overviews-of-health-and-wellbeing.aspx<br>/council_and_democracy/council_information/jsna/jsna-products.aspx                                                                                                                                                                                                                                                                                                                                                                                                                                                                                                                                                                                                                                                                                                                                                                                                                                                                                                                                                                                                                                                                                                                                                                                                                                                                                                                                                                                                                                                                                | 100% of total<br>968<br>543<br>294                                                                                                             | 100% of total<br>796<br>460<br>205                                                                                                                                                                                                                 |                              |
| 2<br>3<br>4                                                              | <pre>/council_and_democracy/council_information/jsna/overviews-of-health-and-wellbeing.aspx /council_and_democracy/council_information/jsna/jsna-products.aspx /council_and_democracy/council_information/jsna/cheshire-east-joint-outcomes-framework.aspx /council_and_democracy/council_information/jsna/about-jsna.aspx /council_and_democracy/council_information/jsna/mental-wellbeing/emotional-and-mental-</pre>                                                                                                                                                                                                                                                                                                                                                                                                                                                                                                                                                                                                                                                                                                                                                                                                                                                                                                                                                                                                                                                                                                                                                                                                                     | 100% of total<br>968<br>543<br>294<br>272                                                                                                      | 100% of total<br>796<br>460<br>205<br>226                                                                                                                                                                                                          |                              |
| 2<br>3<br>4<br>5                                                         | <pre>/council_and_democracy/council_information/jsna/overviews-of-health-and-wellbeing.aspx /council_and_democracy/council_information/jsna/jsna-products.aspx /council_and_democracy/council_information/jsna/cheshire-east-joint-outcomes-framework.aspx /council_and_democracy/council_information/jsna/about-jsna.aspx</pre>                                                                                                                                                                                                                                                                                                                                                                                                                                                                                                                                                                                                                                                                                                                                                                                                                                                                                                                                                                                                                                                                                                                                                                                                                                                                                                            | 100% of total<br>968<br>543<br>294<br>272<br>236                                                                                               | 100% of total<br>796<br>460<br>205<br>226<br>180                                                                                                                                                                                                   |                              |
| 2<br>3<br>4<br>5<br>6                                                    | <pre>/council_and_democracy/council_information/jsna/overviews-of-health-and-wellbeing.aspx /council_and_democracy/council_information/jsna/jsna-products.aspx /council_and_democracy/council_information/jsna/cheshire-east-joint-outcomes-framework.aspx /council_and_democracy/council_information/jsna/about-jsna.aspx /council_and_democracy/council_information/jsna/mental-wellbeing/emotional-and-mental- wellbeing.aspx</pre>                                                                                                                                                                                                                                                                                                                                                                                                                                                                                                                                                                                                                                                                                                                                                                                                                                                                                                                                                                                                                                                                                                                                                                                                      | 100% of total<br>968<br>543<br>294<br>272<br>236<br>205                                                                                        | 100% of total<br>796<br>460<br>205<br>226<br>180<br>173                                                                                                                                                                                            |                              |
| 2<br>3<br>4<br>5<br>6<br>7                                               | /council_and_democracy/council_information/jsna/overviews-of-health-and-wellbeing.aspx/council_and_democracy/council_information/jsna/jsna-products.aspx/council_and_democracy/council_information/jsna/cheshire-east-joint-outcomes-framework.aspx/council_and_democracy/council_information/jsna/about-jsna.aspx/council_and_democracy/council_information/jsna/mental-wellbeing/emotional-and-mental-wellbeing.aspx/council_and_democracy/council_information/jsna/healthier-places/crewe.aspx/council_and_democracy/council_information/jsna/healthier-places/poverty.aspx/council_and_democracy/council_information/jsna/findings-and-recommendations-from-the-tartan-                                                                                                                                                                                                                                                                                                                                                                                                                                                                                                                                                                                                                                                                                                                                                                                                                                                                                                                                                                 | 100% of total<br>968<br>543<br>294<br>272<br>236<br>205<br>189                                                                                 | 100% of total<br>796<br>460<br>205<br>226<br>180<br>173<br>143                                                                                                                                                                                     |                              |
| 2<br>3<br>4<br>5<br>6<br>7<br>8                                          | /council_and_democracy/council_information/jsna/overviews-of-health-and-wellbeing.aspx         /council_and_democracy/council_information/jsna/jsna-products.aspx         /council_and_democracy/council_information/jsna/cheshire-east-joint-outcomes-framework.aspx         /council_and_democracy/council_information/jsna/about-jsna.aspx         /council_and_democracy/council_information/jsna/mental-wellbeing/emotional-and-mental-wellbeing.aspx         /council_and_democracy/council_information/jsna/healthier-places/crewe.aspx         /council_and_democracy/council_information/jsna/healthier-places/poverty.aspx                                                                                                                                                                                                                                                                                                                                                                                                                                                                                                                                                                                                                                                                                                                                                                                                                                                                                                                                                                                                        | 100% of total<br>968<br>543<br>294<br>272<br>236<br>205<br>189<br>181                                                                          | 100% of total<br>796<br>460<br>205<br>226<br>180<br>173<br>143<br>137                                                                                                                                                                              |                              |
| 2<br>3<br>4<br>5<br>6<br>7<br>8<br>9                                     | <pre>/council_and_democracy/council_information/jsna/overviews-of-health-and-wellbeing.aspx<br/>/council_and_democracy/council_information/jsna/jsna-products.aspx<br/>/council_and_democracy/council_information/jsna/cheshire-east-joint-outcomes-framework.aspx<br/>/council_and_democracy/council_information/jsna/about-jsna.aspx<br/>/council_and_democracy/council_information/jsna/mental-wellbeing/emotional-and-mental-<br/>wellbeing.aspx<br/>/council_and_democracy/council_information/jsna/healthier-places/crewe.aspx<br/>/council_and_democracy/council_information/jsna/healthier-places/poverty.aspx<br/>/council_and_democracy/council_information/jsna/findings-and-recommendations-from-the-tartan-<br/>rug.aspx</pre>                                                                                                                                                                                                                                                                                                                                                                                                                                                                                                                                                                                                                                                                                                                                                                                                                                                                                                 | 100% of total         968         543         294         2294         2272         236         205         189         181         171        | 100% of total<br>796<br>460<br>205<br>226<br>180<br>173<br>143<br>137<br>146                                                                                                                                                                       |                              |
| 2<br>3<br>4<br>5<br>6<br>7<br>8<br>8<br>9<br>10                          | <pre>/council_and_democracy/council_information/jsna/overviews-of-health-and-wellbeing.aspx<br/>/council_and_democracy/council_information/jsna/jsna-products.aspx<br/>/council_and_democracy/council_information/jsna/cheshire-east-joint-outcomes-framework.aspx<br/>/council_and_democracy/council_information/jsna/about-jsna.aspx<br/>/council_and_democracy/council_information/jsna/mental-wellbeing/emotional-and-mental-<br/>wellbeing.aspx<br/>/council_and_democracy/council_information/jsna/healthier-places/crewe.aspx<br/>/council_and_democracy/council_information/jsna/healthier-places/poverty.aspx<br/>/council_and_democracy/council_information/jsna/healthier-places/poverty.aspx<br/>/council_and_democracy/council_information/jsna/findings-and-recommendations-from-the-tartan-<br/>rug.aspx<br/>/council_and_democracy/council_information/jsna/starting-well/starting-well.aspx<br/>/council_and_democracy/council_information/jsna/ageing-well/drugs-and-alcohol.aspx</pre>                                                                                                                                                                                                                                                                                                                                                                                                                                                                                                                                                                                                                                   | 100% of total<br>968<br>543<br>294<br>272<br>236<br>205<br>205<br>189<br>181<br>181<br>171<br>150                                              | 100% of total<br>796<br>460<br>205<br>226<br>180<br>173<br>143<br>143<br>137<br>146<br>93                                                                                                                                                          |                              |
| 2<br>3<br>4<br>5<br>6<br>7<br>8<br>8<br>9<br>10<br>11<br>12              | <pre>/council_and_democracy/council_information/jsna/overviews-of-health-and-wellbeing.aspx<br/>/council_and_democracy/council_information/jsna/jsna-products.aspx<br/>/council_and_democracy/council_information/jsna/cheshire-east-joint-outcomes-framework.aspx<br/>/council_and_democracy/council_information/jsna/about-jsna.aspx<br/>/council_and_democracy/council_information/jsna/mental-wellbeing/emotional-and-mental-<br/>wellbeing.aspx<br/>/council_and_democracy/council_information/jsna/healthier-places/crewe.aspx<br/>/council_and_democracy/council_information/jsna/healthier-places/poverty.aspx<br/>/council_and_democracy/council_information/jsna/findings-and-recommendations-from-the-tartan-<br/>rug.aspx<br/>/council_and_democracy/council_information/jsna/starting-well/starting-well.aspx<br/>/council_and_democracy/council_information/jsna/ageing-well/drugs-and-alcohol.aspx<br/>/council_and_democracy/council_information/jsna/healthier-places/healthier-places.aspx</pre>                                                                                                                                                                                                                                                                                                                                                                                                                                                                                                                                                                                                                          | 100% of total<br>968<br>543<br>294<br>2272<br>236<br>205<br>205<br>189<br>181<br>181<br>181<br>171<br>150<br>138<br>138                        | 100% of total<br>796<br>460<br>205<br>226<br>180<br>173<br>143<br>143<br>137<br>4<br>146<br>93<br>110<br>93                                                                                                                                        |                              |
| 2<br>3<br>4<br>5<br>6<br>7<br>8<br>8<br>9<br>10<br>11<br>12<br>12        | /council_and_democracy/council_information/jsna/jsna-products.aspx         /council_and_democracy/council_information/jsna/jsna-products.aspx         /council_and_democracy/council_information/jsna/cheshire-east-joint-outcomes-framework.aspx         /council_and_democracy/council_information/jsna/about-jsna.aspx         /council_and_democracy/council_information/jsna/mental-wellbeing/emotional-and-mental-wellbeing.aspx         /council_and_democracy/council_information/jsna/healthier-places/crewe.aspx         /council_and_democracy/council_information/jsna/healthier-places/poverty.aspx         /council_and_democracy/council_information/jsna/findings-and-recommendations-from-the-tartan-rug.aspx         /council_and_democracy/council_information/jsna/starting-well/starting-well.aspx         /council_and_democracy/council_information/jsna/healthier-places/healthier-places.aspx         /council_and_democracy/council_information/jsna/starting-well/starting-well.aspx         /council_and_democracy/council_information/jsna/healthier-places/healthier-places.aspx         /council_and_democracy/council_information/jsna/healthier-places/healthier-places.aspx         /council_and_democracy/council_information/jsna/healthier-places/healthier-places.aspx         /council_and_democracy/council_information/jsna/healthier-places/healthier-places.aspx         /council_and_democracy/council_information/jsna/ageing-well/ageing-well.aspx                                                                                                                                            | 100% of total<br>968<br>543<br>294<br>2294<br>272<br>236<br>205<br>205<br>189<br>181<br>181<br>181<br>181<br>171<br>150<br>138<br>138<br>124   | 100% of total<br>796<br>460<br>205<br>226<br>180<br>173<br>143<br>143<br>137<br>145<br>93<br>110<br>93<br>110<br>97<br>87                                                                                                                          |                              |
| 2<br>3<br>4<br>5<br>6<br>7<br>8<br>9<br>10<br>11<br>12<br>12<br>13<br>14 | /council_and_democracy/council_information/jsna/overviews-of-health-and-wellbeing.aspx         /council_and_democracy/council_information/jsna/jsna-products.aspx         /council_and_democracy/council_information/jsna/cheshire-east-joint-outcomes-framework.aspx         /council_and_democracy/council_information/jsna/about-jsna.aspx         /council_and_democracy/council_information/jsna/mental-wellbeing/emotional-and-mental-wellbeing.aspx         /council_and_democracy/council_information/jsna/healthier-places/crewe.aspx         /council_and_democracy/council_information/jsna/healthier-places/poverty.aspx         /council_and_democracy/council_information/jsna/findings-and-recommendations-from-the-tartan-<br>rug.aspx         /council_and_democracy/council_information/jsna/findings-and-recommendations-from-the-tartan-<br>rug.aspx         /council_and_democracy/council_information/jsna/starting-well/starting-well.aspx         /council_and_democracy/council_information/jsna/ageing-well/drugs-and-alcohol.aspx         /council_and_democracy/council_information/jsna/ageing-well/drugs-and-alcohol.aspx         /council_and_democracy/council_information/jsna/ageing-well/ageing-well.aspx         /council_and_democracy/council_information/jsna/ageing-well/ageing-well.aspx         /council_and_democracy/council_information/jsna/ageing-well/ageing-well.aspx         /council_and_democracy/council_information/jsna/ageing-well/ageing-well.aspx         /council_and_democracy/council_information/jsna/ageing-well/ageing-well.aspx         /council_and_democracy/council_inf | 100% of total<br>968<br>543<br>294<br>2272<br>236<br>2236<br>205<br>189<br>189<br>181<br>181<br>181<br>171<br>150<br>138<br>1124<br>123<br>123 | 100% of total<br>796<br>460<br>205<br>226<br>180<br>173<br>143<br>143<br>3137<br>4<br>3143<br>93<br>146<br>93<br>110<br>93<br>110<br>93<br>3<br>110<br>8<br>3<br>3<br>3<br>3<br>3<br>3<br>3<br>3<br>3<br>3<br>3<br>3<br>3<br>3<br>3<br>3<br>3<br>3 |                              |
| 2<br>3<br>4<br>5<br>6<br>7<br>8<br>8<br>9<br>10<br>11<br>12<br>12        | /council_and_democracy/council_information/jsna/jsna-products.aspx         /council_and_democracy/council_information/jsna/jsna-products.aspx         /council_and_democracy/council_information/jsna/cheshire-east-joint-outcomes-framework.aspx         /council_and_democracy/council_information/jsna/about-jsna.aspx         /council_and_democracy/council_information/jsna/mental-wellbeing/emotional-and-mental-wellbeing.aspx         /council_and_democracy/council_information/jsna/healthier-places/crewe.aspx         /council_and_democracy/council_information/jsna/healthier-places/poverty.aspx         /council_and_democracy/council_information/jsna/findings-and-recommendations-from-the-tartan-rug.aspx         /council_and_democracy/council_information/jsna/starting-well/starting-well.aspx         /council_and_democracy/council_information/jsna/healthier-places/healthier-places.aspx         /council_and_democracy/council_information/jsna/starting-well/starting-well.aspx         /council_and_democracy/council_information/jsna/healthier-places/healthier-places.aspx         /council_and_democracy/council_information/jsna/healthier-places/healthier-places.aspx         /council_and_democracy/council_information/jsna/healthier-places/healthier-places.aspx         /council_and_democracy/council_information/jsna/healthier-places/healthier-places.aspx         /council_and_democracy/council_information/jsna/ageing-well/ageing-well.aspx                                                                                                                                            | 100% of total<br>968<br>543<br>294<br>2294<br>272<br>236<br>205<br>205<br>189<br>181<br>181<br>181<br>181<br>171<br>150<br>138<br>138<br>124   | 100% of total<br>796<br>460<br>205<br>226<br>180<br>173<br>143<br>143<br>137<br>145<br>93<br>110<br>93<br>110<br>97<br>87                                                                                                                          |                              |